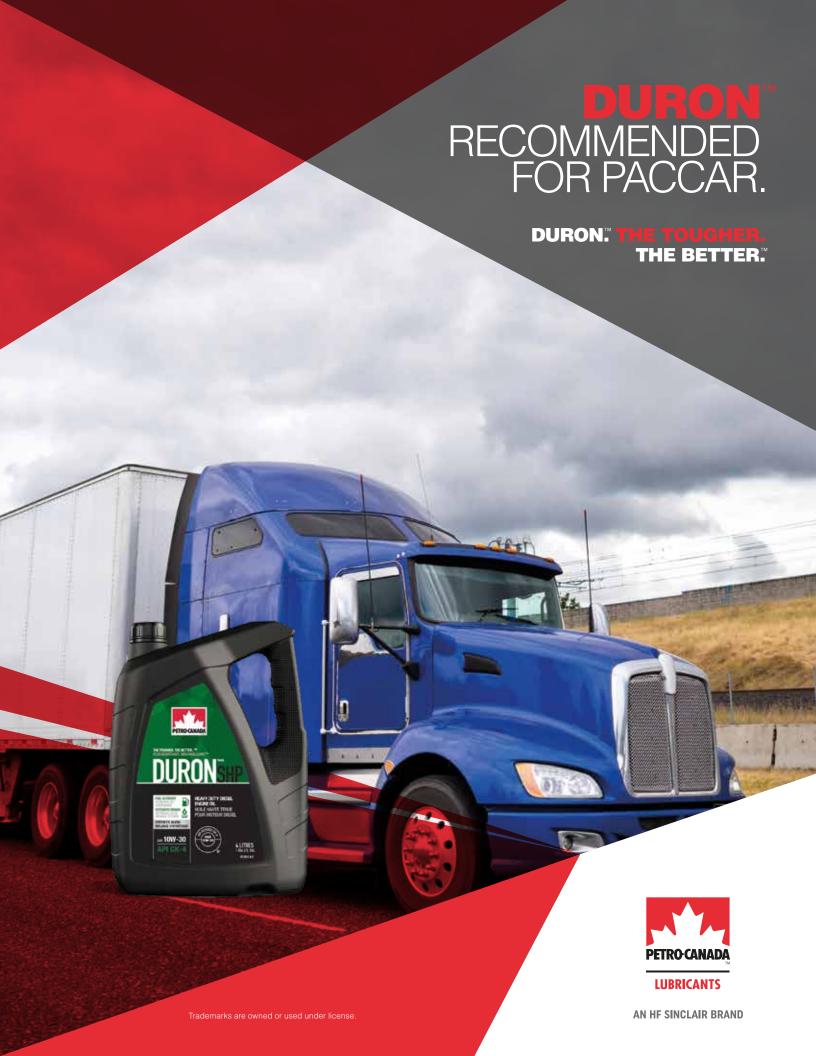

# PACCAR IS A GLOBAL LEADER IN HEAVY-DUTY TRUCKS AND ENGINES, TRUSTED BY OPERATORS AROUND THE WORLD.

Wherever you depend on PACCAR equipment, your PACCAR equipment can depend on DURON™ heavy-duty diesel engine oils. Driven by API CK-4 and FA-4, it's the most durable, most protective, most advanced product line we've ever made. Which is why DURON is recommended for PACCAR.

In your PACCAR engines, our DURON product line is ready to help protect your reliability, extend drain intervals\*, and even cut your fuel costs. DURON. Recommended for PACCAR, whatever the challenge.